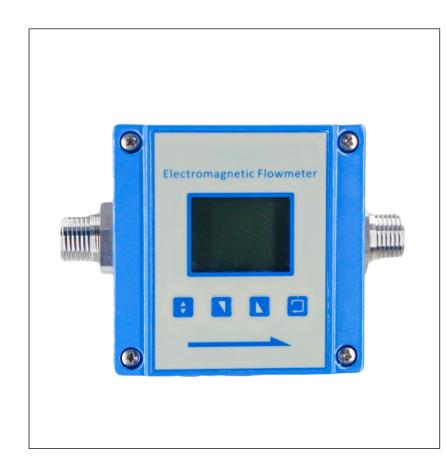

## MINI ELECTROMAGNETIC METER

## **FEATURES**

- Compact design suitable for liquids from 10uS/cm
- Compact and low cost
- Easy installation and less maintenance
- Minimum flow rate can be as low as 5L/h
- Optional temperature sensor integrated is available
- Bi-directional measurement with independent total counters; Empty pipe detection is integrated
- PEEK liner and optional EPDM seals are available for hygiene measurement
- No movable parts, no mechanical wear and tear
- Threaded connection for easy installation
- Easy operation and various outputs are available
- DC 24V powered with or without display