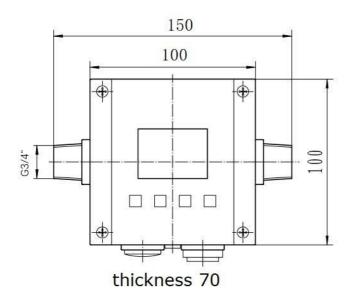

## **TECHNICAL DATA**

| Nominal Diameter        | DN3~DN20                                             |
|-------------------------|------------------------------------------------------|
| Electrode Material      | 316L, Hb, Hc, Ti                                     |
| Lining Material         | PEEK                                                 |
| Dielectric Conductivity | ≥10μS/cm, softened water 20μS/cm                     |
| Accuracy Level          | ±0.5%R~±1.0%R                                        |
| Flow Range              | 0.3m/s ~10m/s                                        |
| Ambient Temperature     | −10°C ~ 60°C                                         |
| Measuring Temperature   | −20°C ~100°C                                         |
| Nominal Pressure        | 0.6MPa~1.6MPa                                        |
| Protection Level        | IP65、IP67(Blind)                                     |
| Installation Form       | Compact                                              |
| Shell Material          | Aluminum with epoxy                                  |
| Connection              | Threaded, G1/2, G3/4, NPT 1/2 or others, SS304/SS316 |
| Output Signal           | frequency/pulse, MODBUS-485 communication            |
| Operating Voltage       | 24VDC±20%(19.2V-28.8V)                               |
| Current Consumption     | < 150mA                                              |
| Dimension(H×W×D)        | 150*100*70 (mm)                                      |

## **TECHNICAL DRAWINGS**

01 02