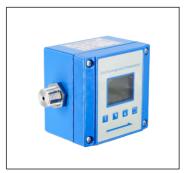

## MINI ELECTROMAGNETIC METER

## **TECHNICAL DATA**

| Nominal Diameter        | DN3~DN20                                             |
|-------------------------|------------------------------------------------------|
| Electrode Material      | 316L, Hb, Hc, Ti                                     |
| Lining Material         | PEEK                                                 |
| Dielectric Conductivity | ≥10μS/cm, softened water 20μS/cm                     |
| Accuracy Level          | ±0.5%R~±1.0%R                                        |
| Flow Range              | 0.3m/s ~10m/s                                        |
| Ambient Temperature     | −10°C ~ 60°C                                         |
| Measuring Temperature   | −20°C ~100°C                                         |
| Nominal Pressure        | 0.6MPa~1.6MPa                                        |
| Protection Level        | IP65、IP67(Blind)                                     |
| Installation Form       | Compact                                              |
| Shell Material          | Aluminum with epoxy                                  |
| Connection              | Threaded, G1/2, G3/4, NPT 1/2 or others, SS304/SS316 |
| Output Signal           | frequency/pulse, MODBUS-485 communication            |
| Operating Voltage       | 24VDC±20%(19.2V-28.8V)                               |
| Current Consumption     | < 150mA                                              |
| Dimension(H×W×D)        | 150*100*70 (mm)                                      |

## **TECHNICAL DRAWINGS**

01 02